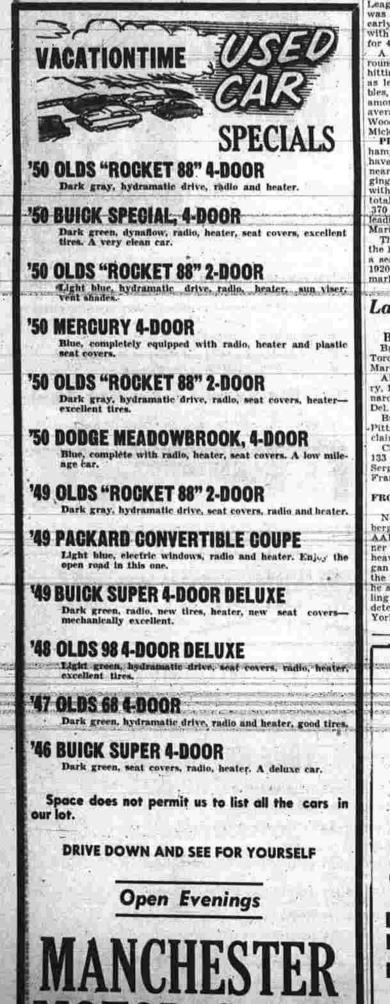

far sway. "Keep your hands away from your body and always be loose. "Thold my hands and arms high. "Thy not to stride too far. The Brooklyn be fooled. Watch the ball all the body attribute to see a National League night time, even after it leaves the plate the least you and always the bolt of see a National League night to see a National League night to see a National League night to total times at bat are divided into the hottest article in the majors. (NEA) pitcher's hand. "BASICALLY, try to hit the ball where it is pitched. "Of course, when you yeart to hit home runs you've got to get However, when the altuation de-mands a hit to score an important run, go with the pitch. A single is just as good as a home run. "De score as home run. "De score as a home run. "De score



Sports Mirror



"YOUR OLDSMOBILE DEALER"

WEST CENTER STREET AT HARTFORD ROAD

## Sauer, Doby Runnerup in **Rival Loops** York, May 27-(A)-Hard tting Joe Adrock of the Cincin-ti Reds and Al Rosen, sparkplug the power-laden Cleveland In-

s, have the top slugging averges in the major leagues today Adcock, sidelined by a knee inry last Thursday, has collected a hits good for 66 total bases, 199 times at bat for a remarkable 667 slugging mark to lead the Na-tional League. The Redleg outfielder has pounded out four doubles. our triples and seven home runs. SLUGGING AVERAGES released by the Associated Press Statistical Bureau also revealed that Rosen, with five doubles, three riples, ten home runs and 85 total bases, is setting the pace in the American League with a .554 slogging percentage. Rosen has been a