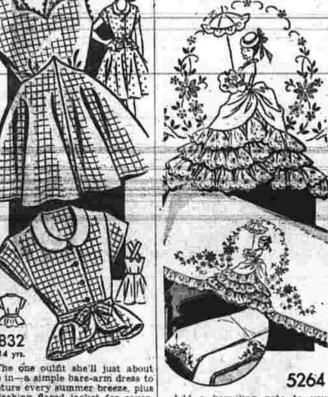

Lovely Lady in Color

the in- a simple bare-arm dress to inpure every summer breeze, plus dashing flared jacket for cover-p. Bright ric rac, a colorful collar bed-linens with this lovely little dids the finishing touch. Pattern No. 8832 is a scw-rite perforated pattern in sizes 6, 8, 10, the figure and floral garland in gay 14 years. Size 8, dress, 2 yards, 39-inch; jacket, 1% yards; 14 Pattern No, 5264 contains hot rd contrast. For this pattern, send 30c in al requirements, stitch illustra-For this pattern, send 30c in oins, your name, address, size de-ired, and the Fattern Number to bue Burneti (Manchester Evening ferald) 1150 Ave, Americas, New fork 36, N. Y. Bend 25 cents today for your opy of Easic Fashion 52. It shows on how to make your wardrobe o double Muty with economical, me-saving styles. Gift pattern rinted inside, 25 cents.